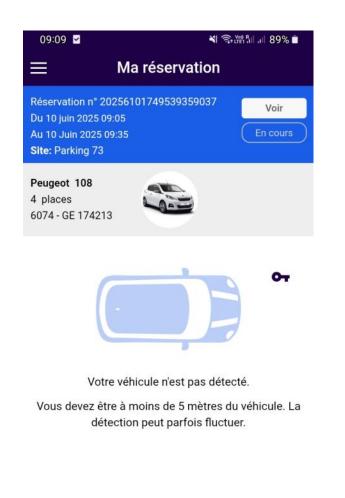

### **START**

Votre véhicule est prêt à démarrer.

Appuyez sur le bouton "Start" à côté du volant ou récupérez la clé dans la boîte à gants.

CÉRN

SCE Site and Civil Engineering

• Location of the vehicles: possible after the reservation