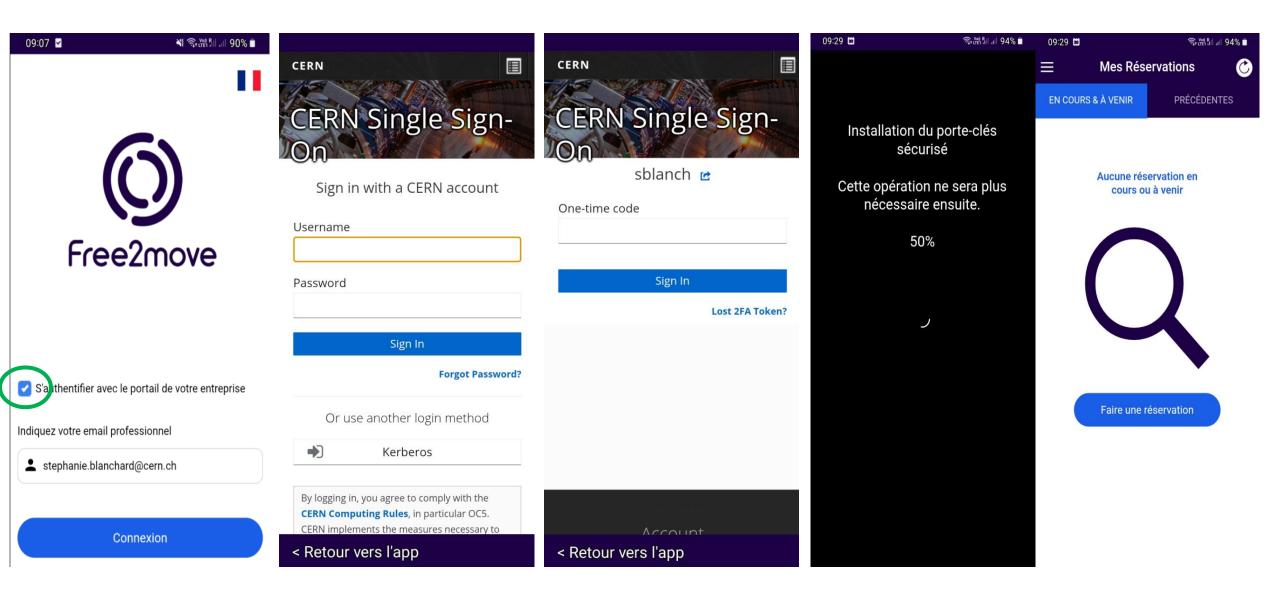

#### 1. SCAN THE QR TO **REGISTER ON F2M** (F2M Fleet sharing FR):

- TICK THE BOX "Authenticate" with your company portal"
- ENTER YOUR CERN EMAIL TO LOG IN (connection)
- ENTER CSF2M-CERN AS COMPANY NAME

2. DOWNLOAD THE APP F2M (F2M Fleet sharing FR)

3. WAIT FOR VALIDATION by the Mobility centre

From 1st July 2025

1. SCANNER LE QR POUR S'ENREGISTRER SUR F2M (F2M Fleet sharing FR):

- COCHER LA CASE
  "Authentifiez-vous avec le portail de votre entreprise"
- SAISIR VOTRE EMAIL CERN POUR VOUS CONNECTER
- ENTRER CSF2M-CERN COMME NOM DE COMPANIE

# **REGISTRATION (SSO)**