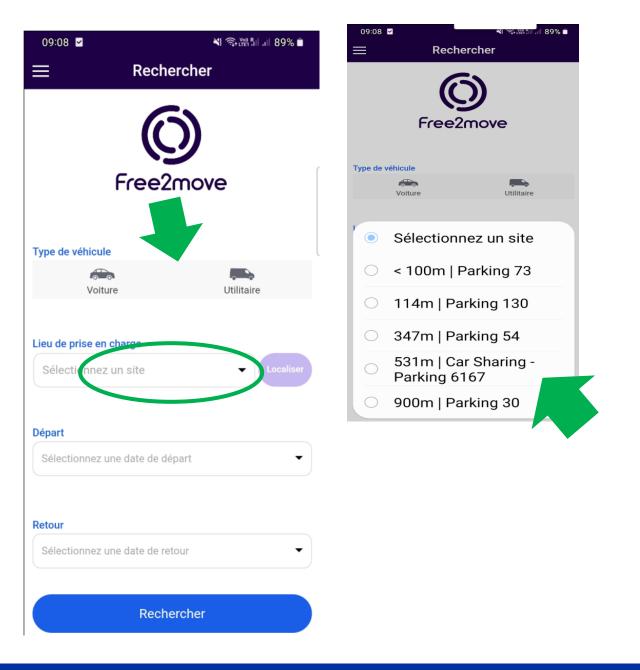

• The system will automatically suggest the nearest available vehicles based on your location.

• In case of delays or unforeseen circumstances, you must contact the Mobility Centre to manually close your reservation.

### RESERVATION