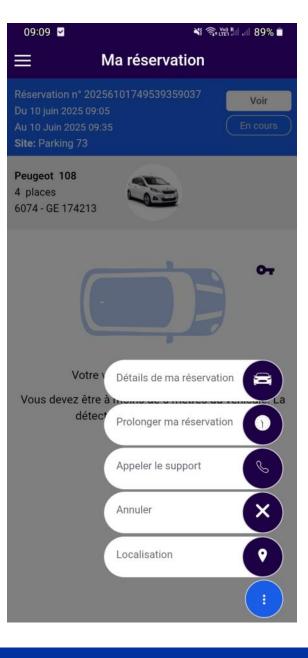

s avec le portail de votre entreprise"
- SAISIR VOTRE EMAIL CERN POUR VOUS CONNECTER
- ENTRER CSF2M-CERN COMME NOM DE COMPANIE

2. **INSTALLER L'APP** F2M (F2M Fleet sharing FR)

3. ATTENDRE LA VALIDATION du Mobility centre

#### Important:

• As of 1st July, all vehicle bookings must be made via the F2M Fleet Sharing platform.

• Please note that any reservation not started within 15 minutes of the scheduled time will be automatically cancelled.

• The system will automatically suggest the nearest available vehicles based on your location.

• In case of delays or unforeseen circumstances, you must contact the Mobility Centre to manually close your reservation.

• Location of the vehicles: possible after the reservation







# **REGISTRATION (SSO)**





### RESERVATION























### **START**

















Votre véhicule est prêt à démarrer.

Appuyez sur le bouton "Start" à côté du volant ou récupérez la clé dans la boîte à gants.













CÉRN



SCE Site and Civil Engineering

## CONTACT





#### Mobility Centre. Your internal mobility partner.



https://sce-dep.web.cern.ch/mobility/car-sharing