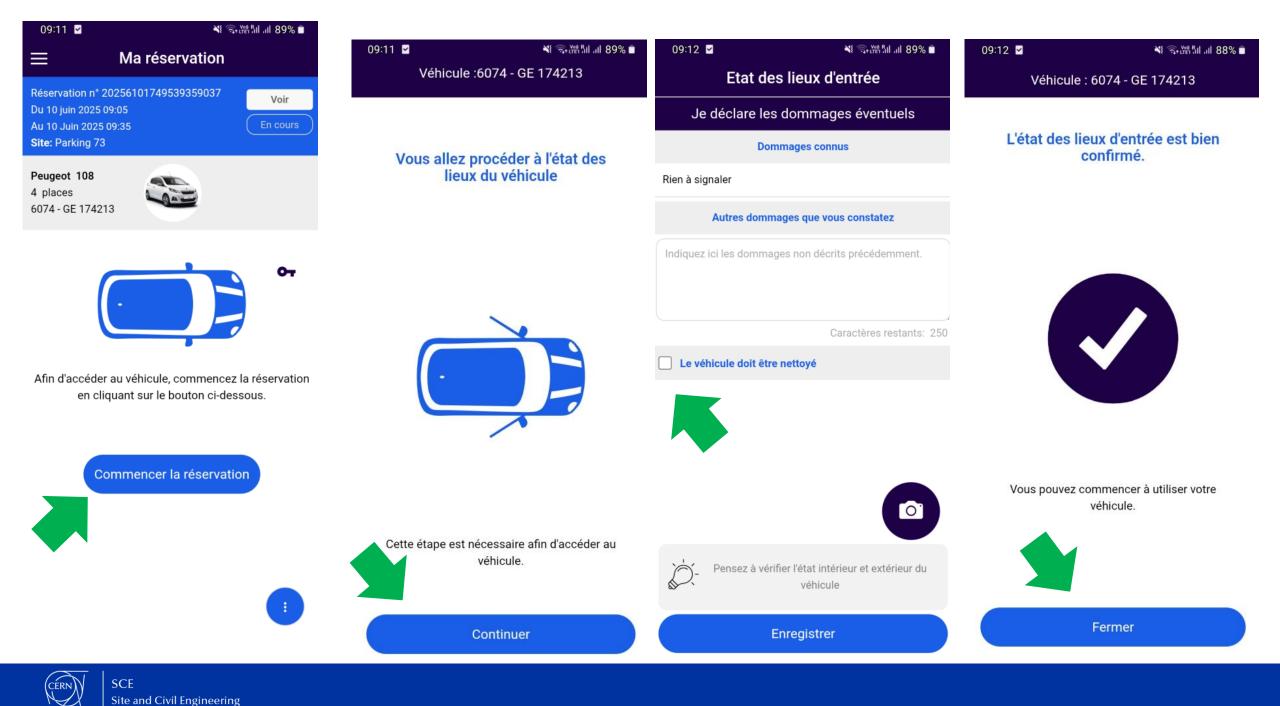

e entreprise"
- SAISIR VOTRE EMAIL CERN POUR VOUS CONNECTER
- ENTRER CSF2M-CERN COMME NOM DE COMPANIE

2. **INSTALLER L'APP** F2M (F2M Fleet sharing FR)

3. ATTENDRE LA VALIDATION du Mobility centre

#### Important:

• As of 1st July, all vehicle bookings must be made via the F2M Fleet Sharing platform.

• Please note that any reservation not started within 15 minutes of the scheduled time will be automatically cancelled.

• The system will automatically suggest the nearest available vehicles based on your location.

• In case of delays or unforeseen circumstances, you must contact the Mobility Centre to manually close your reservation.

• Location of the vehicles: possible after the reservation







# **REGISTRATION (SSO)**





### RESERVATION























### **START**

















Votre véhicule est prêt à démarrer.

Appuyez sur le bouton "Start" à côté du volant ou récupérez la clé dans la boîte à gants.













CÉRN



SCE Site and Civil Engineering

## CONTACT





#### Mobility Centre. Your internal mobility partner.



https://sce-dep.web.cern.ch/mobility/car-sharing