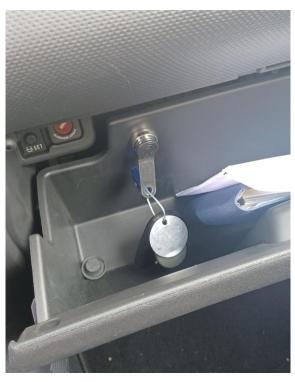

### **START**

Votre véhicule est prêt à démarrer.

Appuyez sur le bouton "Start" à côté du volant ou récupérez la clé dans la boîte à gants.

CÉRN

SCE Site and Civil Engineering