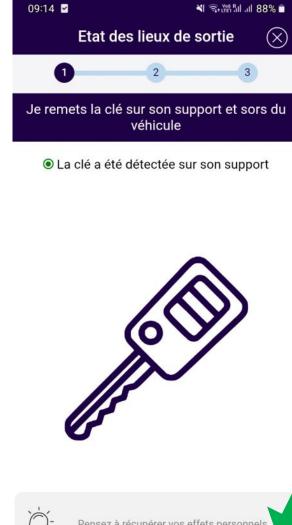

ng FR)

3. ATTENDRE LA VALIDATION du Mobility centre

#### Important:

• As of 1st July, all vehicle bookings must be made via the F2M Fleet Sharing platform.

• Please note that any reservation not started within 15 minutes of the scheduled time will be automatically cancelled.

• The system will automatically suggest the nearest available vehicles based on your location.

• In case of delays or unforeseen circumstances, you must contact the Mobility Centre to manually close your reservation.

• Location of the vehicles: possible after the reservation







# **REGISTRATION (SSO)**





### RESERVATION























### **START**

















Votre véhicule est prêt à démarrer.

Appuyez sur le bouton "Start" à côté du volant ou récupérez la clé dans la boîte à gants.













CÉRN



SCE Site and Civil Engineering

## CONTACT





#### Mobility Centre. Your internal mobility partner.



https://sce-dep.web.cern.ch/mobility/car-sharing