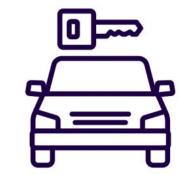

### **START**

Votre véhicule est prêt à démarrer.

Appuyez sur le bouton "Start" à côté du volant ou récupérez la clé dans la boîte à gants.

CÉRN

SCE Site and Civil Engineering