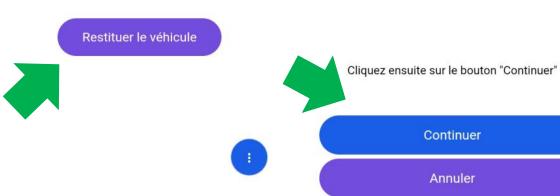

• The system will automatically suggest the nearest available vehicles based on your location.

• In case of delays or unforeseen circumstances, you must contact the Mobility Centre to manually close your reservation.