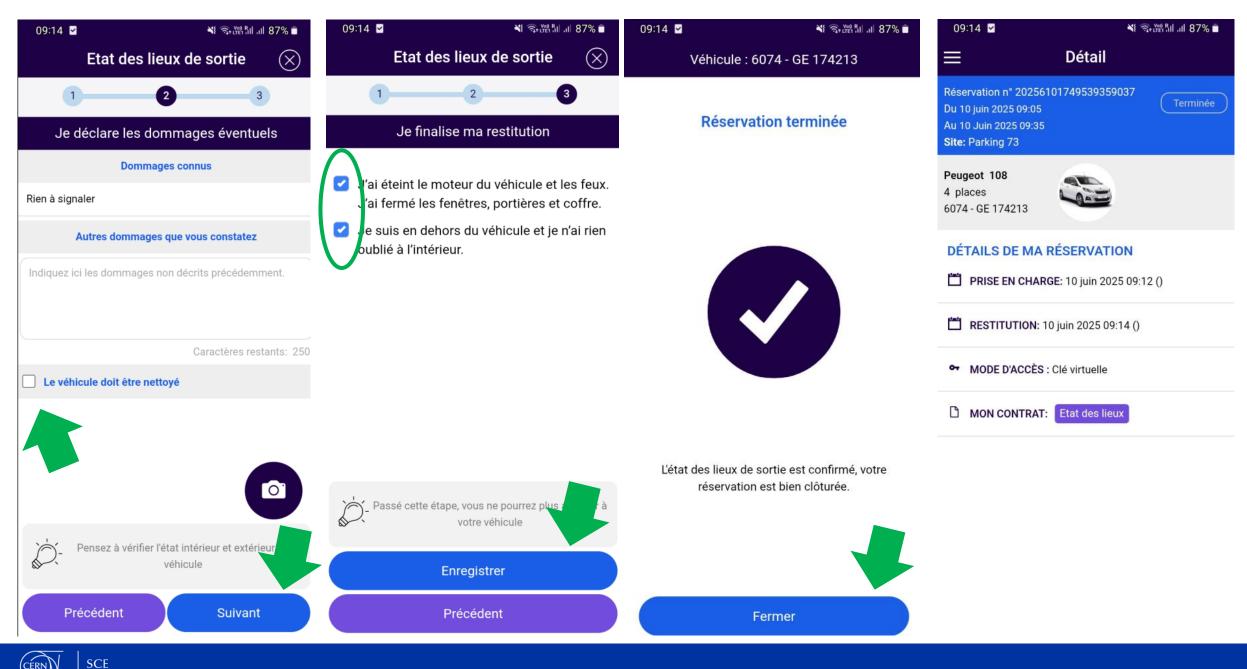

TTENDRE LA VALIDATION du Mobility centre

#### Important:

• As of 1st July, all vehicle bookings must be made via the F2M Fleet Sharing platform.

• Please note that any reservation not started within 15 minutes of the scheduled time will be automatically cancelled.

• The system will automatically suggest the nearest available vehicles based on your location.

• In case of delays or unforeseen circumstances, you must contact the Mobility Centre to manually close your reservation.

• Location of the vehicles: possible after the reservation







# **REGISTRATION (SSO)**





### RESERVATION























### **START**

















Votre véhicule est prêt à démarrer.

Appuyez sur le bouton "Start" à côté du volant ou récupérez la clé dans la boîte à gants.













CÉRN



SCE Site and Civil Engineering

## CONTACT





#### Mobility Centre. Your internal mobility partner.



https://sce-dep.web.cern.ch/mobility/car-sharing