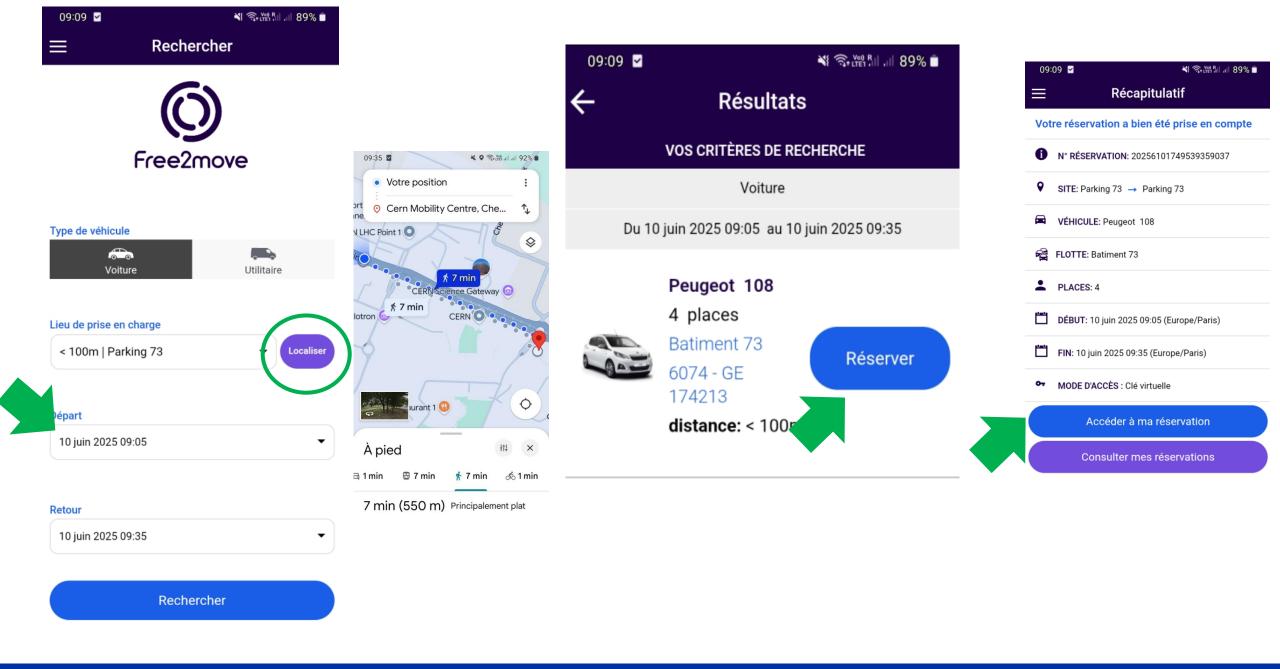

### RESERVATION

#### Important:

• As of 1st July, all vehicle bookings must be made via the F2M Fleet Sharing platform.

• Please note that any reservation not started within 15 minutes of the scheduled time will be automatically cancelled.

• The system will automatically suggest the nearest available vehicles based on your location.

• In case of delays or unforeseen circumstances, you must contact the Mobility Centre to manually close your reservation.